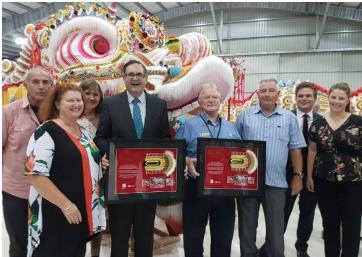

## **Unveiling of Dai Gum Loong**

The committee members of Bendigo Easter Fair Society were fortunate to attend the unveiling of the new dragon, Dai Gum Loong and were also presented with a plaque in recognition of our \$10,000 donation towards him.

It was a very exciting event and we welcome him to Bendigo with open arms. This new dragon will be a great addition to the Bendigo Chinese Association and we can't wait to see him in the Gala Parade.