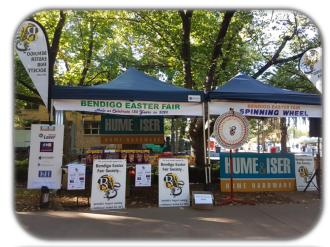

## **Bendigo Easter Fair Spinning Wheel**

Our spinning wheel has been hugely popular since our reintroduction 3 years ago. Because of this, we will are running it again this year. We have had some great sponsors, many of which have continued to support us and some new sponsors have also come on board.

# New Location!!! Corner of Bull Street and Pall Mall, near Vahland's fountain.

Spinning Wheel 2018