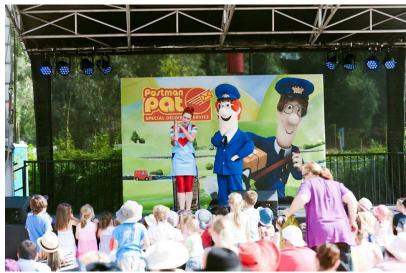

Another great event that we are re-introducing is the Teddy Bear's picnic. This was a great event for the younger members of the community (and dare I say some older ones). The children brought along their teddy bears, where competitions were held and great acts performed, such as Humphrey B Bear, the Smurfs and Postman Pat, to name a few.

Postman Pat—Teddy Bear's Picnic-2012